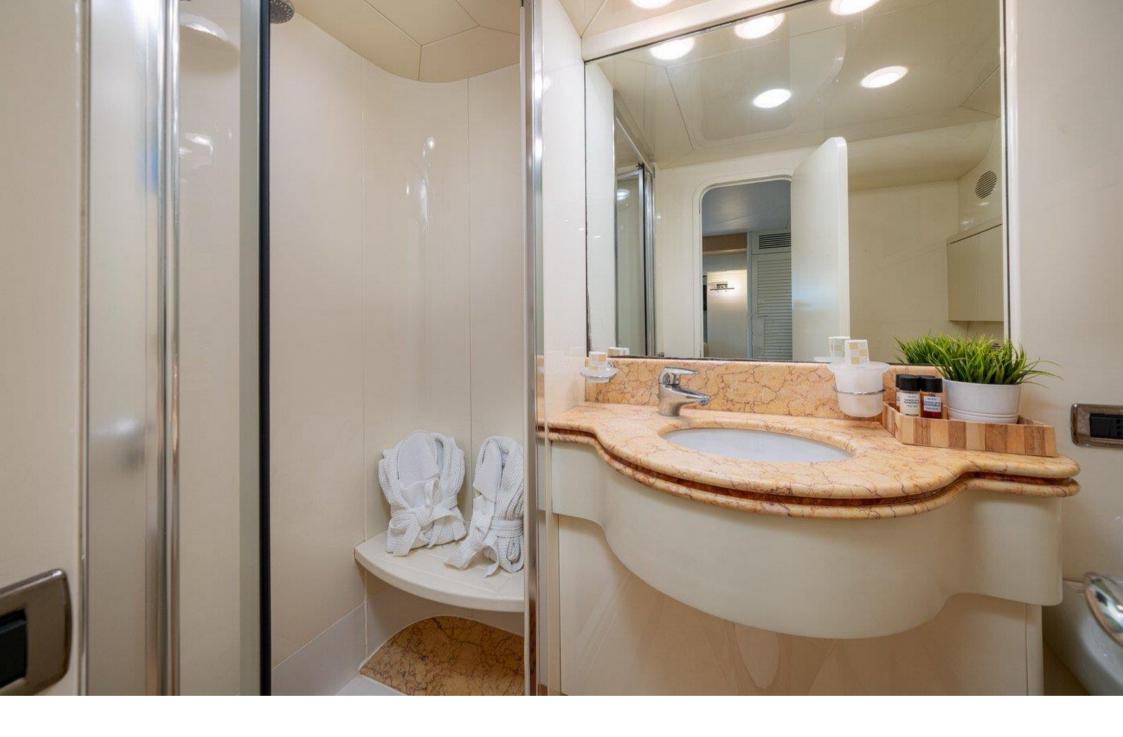

BLUE ICE | UNIESSE 72 MASTER CABIN

BLUE ICE | UNIESSE 72 MASTER CABIN BATHROOM

**BLUE ICE** | UNIESSE 72 **VIP CABIN BATHROOM** 

Blue Ice is a stunning Uniesse 72, entirely refitted in 2016. Its 22,4-meter length offers the spaces and comfort of a much larger boat. The hull typology allows for great stability both during sailing and at anchor, while the two engines ensure limited consumption.

The yacht boasts four cabins: Master, VIP and two Twin all with bathroom and SAT-TV. The large salon area has a large sofa with 40" Sat-TV and a table that seats up to eight guests. The comfortable table for eight is located at stern. The flybridge has a sunbathing area and a table with chairs.