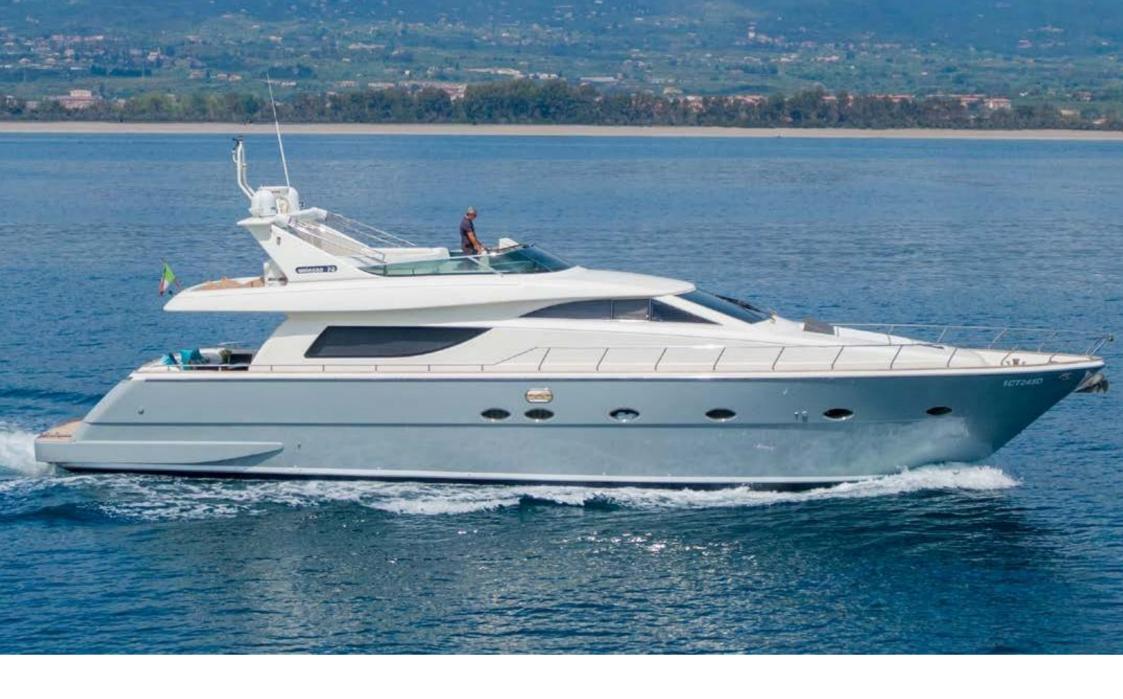

BLUE ICE | UNIESSE 72

Aerial View

BLUE ICE | UNIESSE 72

Underway

BLUE ICE | UNIESSE 72

Underway

BLUE ICE | UNIESSE 72

ALFRESCO DINING | AFT DECK

BLUE ICE | UNIESSE 72 MASTER CABIN

BLUE ICE | UNIESSE 72 MASTER CABIN BATHROOM

**BLUE ICE** | UNIESSE 72 **VIP CABIN BATHROOM** 

Blue Ice is a stunning Uniesse 72, entirely refitted in 2016. Its 22,4-meter length offers the spaces and comfort of a much larger boat. The hull typology allows for great stability both during sailing and at anchor, while the two engines ensure limited consumption.