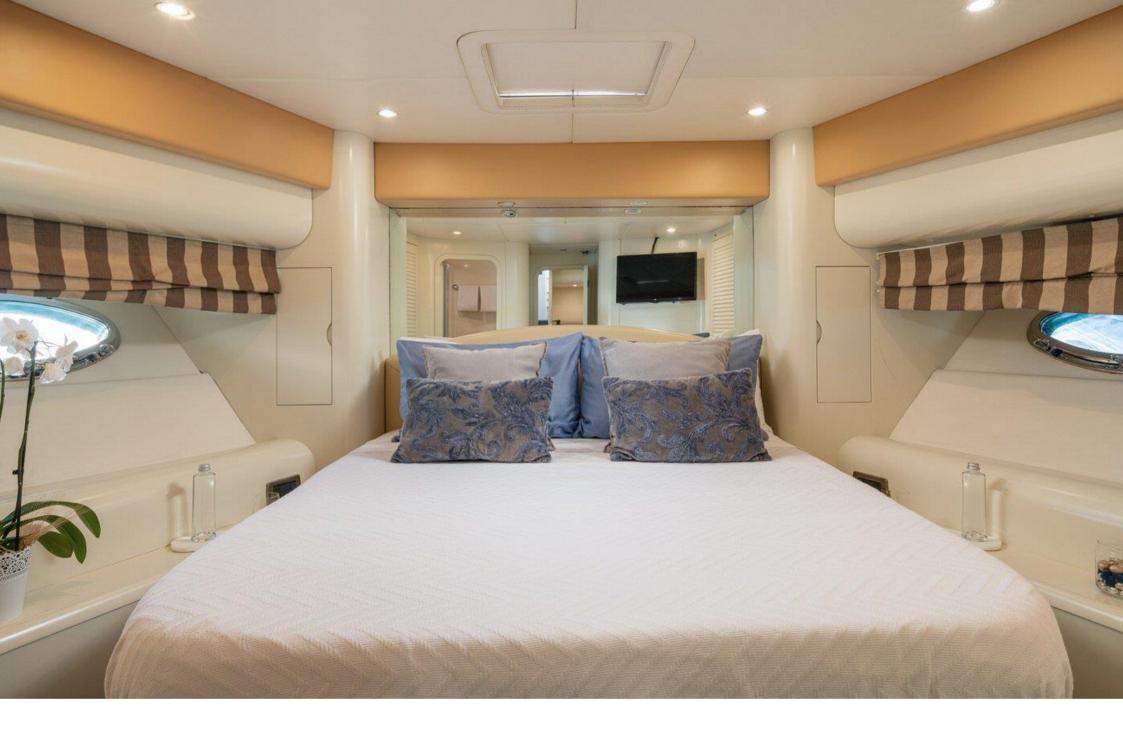

BLUE ICE | UNIESSE 72 MASTER CABIN

BLUE ICE | UNIESSE 72 MASTER CABIN BATHROOM

**BLUE ICE** | UNIESSE 72 **VIP CABIN BATHROOM** 

Blue Ice is a stunning Uniesse 72, entirely refitted in 2016. Its 22,4-meter length offers the spaces and comfort of a much larger boat. The hull typology allows for great stability both during sailing and at anchor, while the two engines ensure limited consumption.

The yacht boasts four cabins: Master, VIP and two Twin all with bathroom and SAT-TV. The large salon area has a large sofa with 40" Sat-TV and a table that seats up to eight guests. The comfortable table for eight is located at stern. The flybridge has a sunbathing area and a table with chairs.