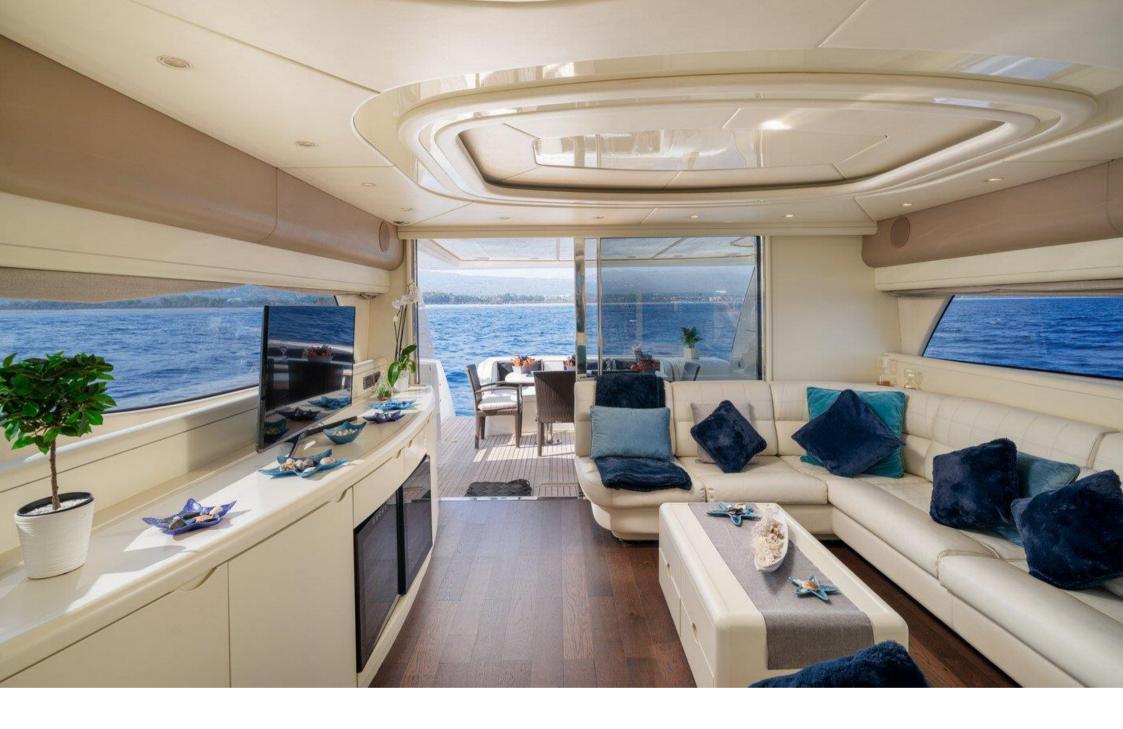

BLUE ICE | UNIESSE 72

ALFRESCO DINING | FLYBRIDGE

BLUE ICE | UNIESSE 72 Flybridge

BLUE ICE | UNIESSE 72 Flybridge

BLUE ICE | UNIESSE 72 SITTING AREA | SALON

BLUE ICE | UNIESSE 72 INDOOR DINING TABLE

BLUE ICE | UNIESSE 72 INDOOR DINING TABLE

The yacht boasts four cabins: Master, VIP and two Twin all with bathroom and SAT-TV. The large salon area has a large sofa with 40" Sat-TV and a table that seats up to eight guests. The comfortable table for eight is located at stern. The flybridge has a sunbathing area and a table with chairs.