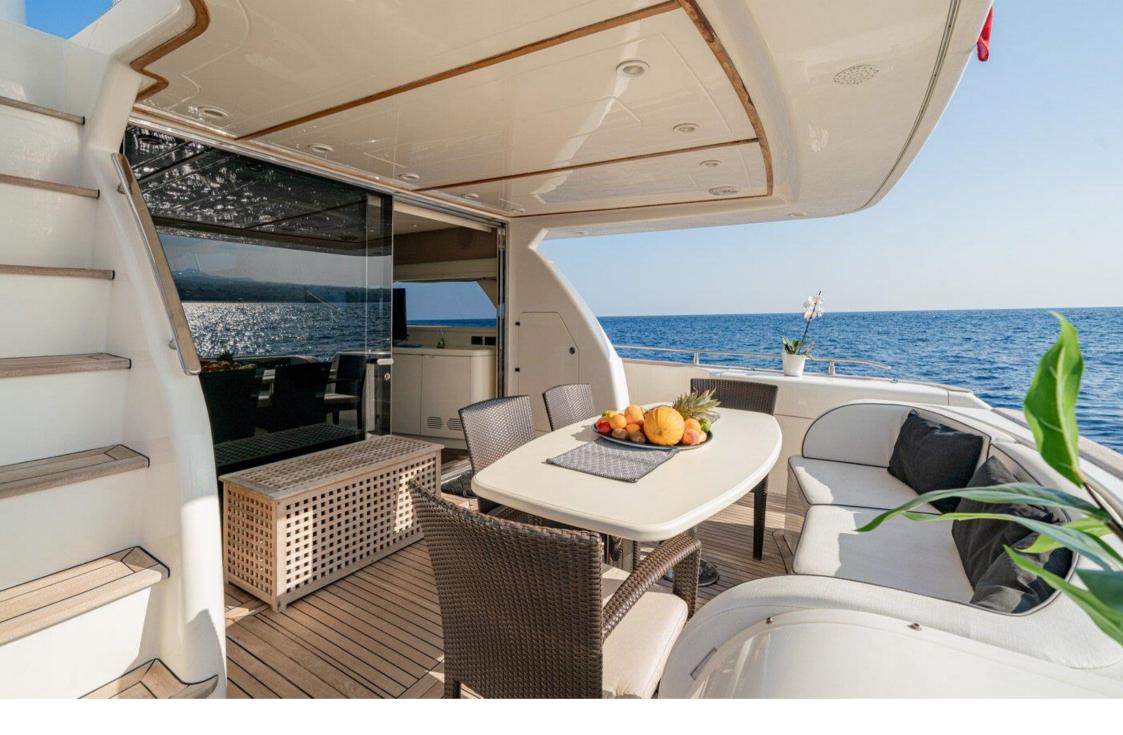

BLUE ICE | UNIESSE 72

Aerial View

BLUE ICE | UNIESSE 72

Underway

BLUE ICE | UNIESSE 72

Underway

BLUE ICE | UNIESSE 72

ALFRESCO DINING | AFT DECK

The yacht boasts four cabins: Master, VIP and two Twin all with bathroom and SAT-TV. The large salon area has a large sofa with 40" Sat-TV and a table that seats up to eight guests. The comfortable table for eight is located at stern. The flybridge has a sunbathing area and a table with chairs.