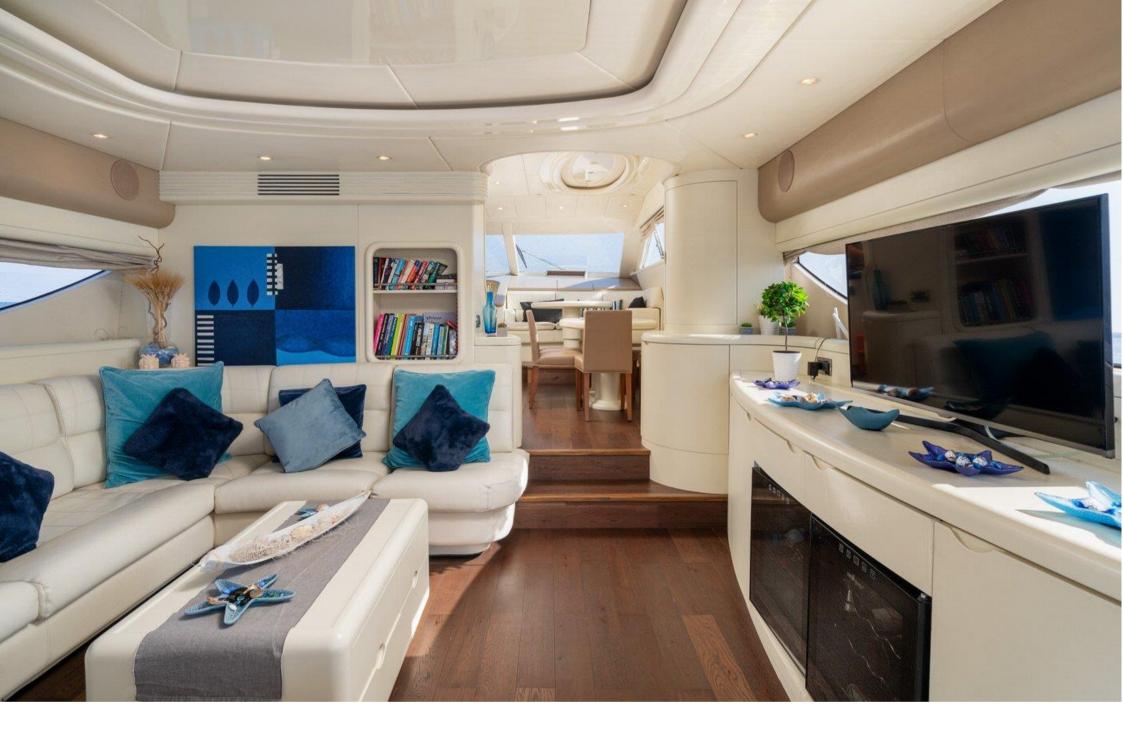

The yacht boasts four cabins: Master, VIP and two Twin all with bathroom and SAT-TV. The large salon area has a large sofa with 40" Sat-TV and a table that seats up to eight guests. The comfortable table for eight is located at stern. The flybridge has a sunbathing area and a table with chairs.