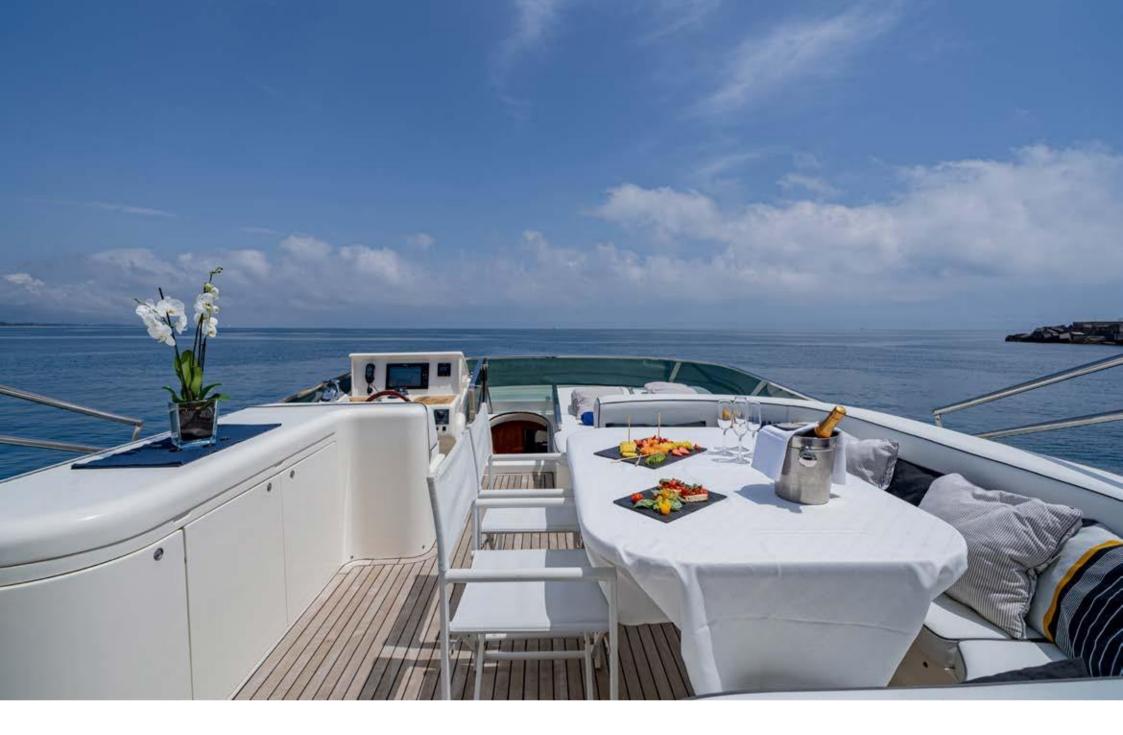

BLUE ICE | UNIESSE 72

ALFRESCO DINING | FLYBRIDGE

BLUE ICE | UNIESSE 72 Flybridge

BLUE ICE | UNIESSE 72 Flybridge

BLUE ICE | UNIESSE 72 SITTING AREA | SALON

BLUE ICE | UNIESSE 72 INDOOR DINING TABLE

BLUE ICE | UNIESSE 72 INDOOR DINING TABLE

The yacht boasts four cabins: Master, VIP and two Twin all with bathroom and SAT-TV. The large salon area has a large sofa with 40" Sat-TV and a table that seats up to eight guests. The comfortable table for eight is located at stern. The flybridge has a sunbathing area and a table with chairs.