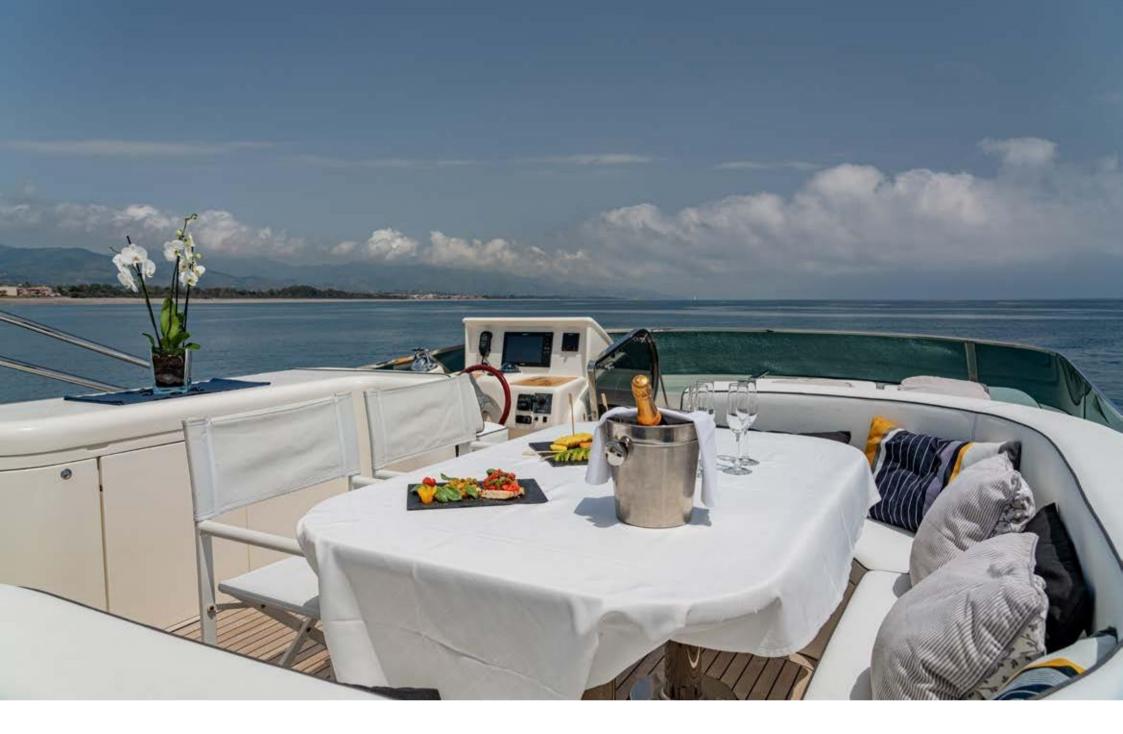

BLUE ICE | UNIESSE 72

Aerial View

BLUE ICE | UNIESSE 72

Underway

BLUE ICE | UNIESSE 72

Underway

BLUE ICE | UNIESSE 72

ALFRESCO DINING | AFT DECK

The yacht boasts four cabins: Master, VIP and two Twin all with bathroom and SAT-TV. The large salon area has a large sofa with 40" Sat-TV and a table that seats up to eight guests. The comfortable table for eight is located at stern. The flybridge has a sunbathing area and a table with chairs.