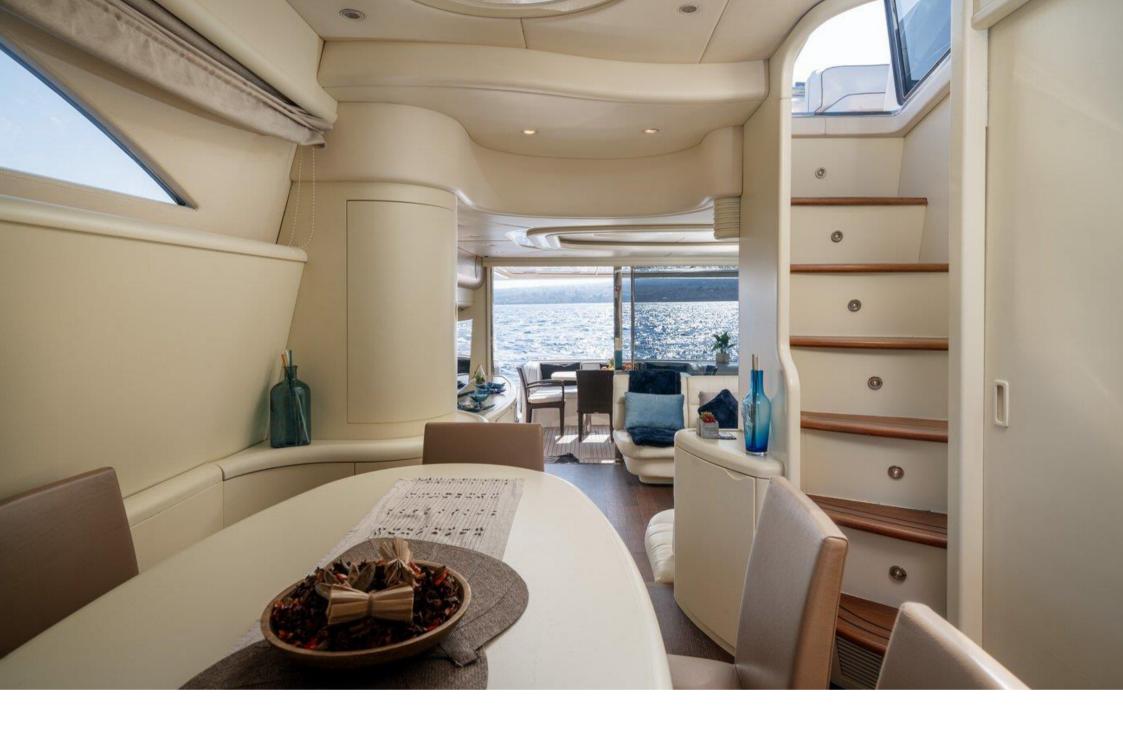

BLUE ICE | UNIESSE 72

ALFRESCO DINING | FLYBRIDGE

BLUE ICE | UNIESSE 72 Flybridge

BLUE ICE | UNIESSE 72 Flybridge

BLUE ICE | UNIESSE 72 SITTING AREA | SALON

BLUE ICE | UNIESSE 72 INDOOR DINING TABLE

BLUE ICE | UNIESSE 72 INDOOR DINING TABLE

The yacht boasts four cabins: Master, VIP and two Twin all with bathroom and SAT-TV. The large salon area has a large sofa with 40" Sat-TV and a table that seats up to eight guests. The comfortable table for eight is located at stern. The flybridge has a sunbathing area and a table with chairs.