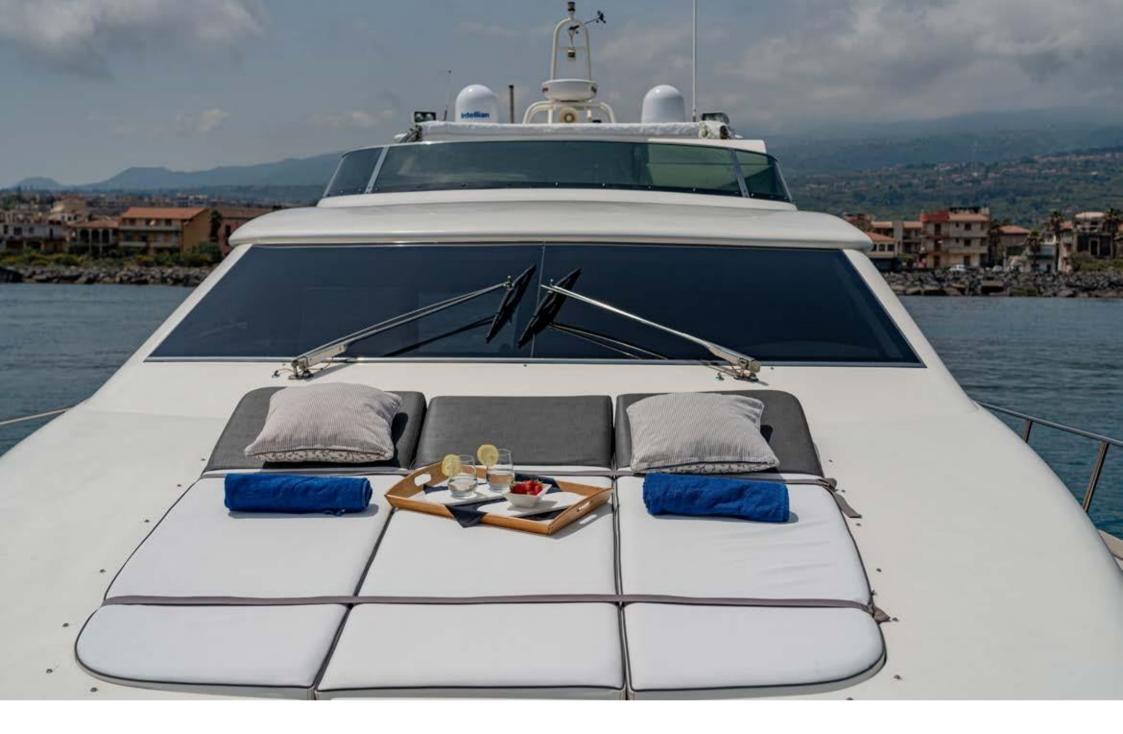

BLUE ICE | UNIESSE 72

Aerial View

BLUE ICE | UNIESSE 72

Underway

BLUE ICE | UNIESSE 72

Underway

BLUE ICE | UNIESSE 72

ALFRESCO DINING | AFT DECK

The yacht boasts four cabins: Master, VIP and two Twin all with bathroom and SAT-TV. The large salon area has a large sofa with 40" Sat-TV and a table that seats up to eight guests. The comfortable table for eight is located at stern. The flybridge has a sunbathing area and a table with chairs.