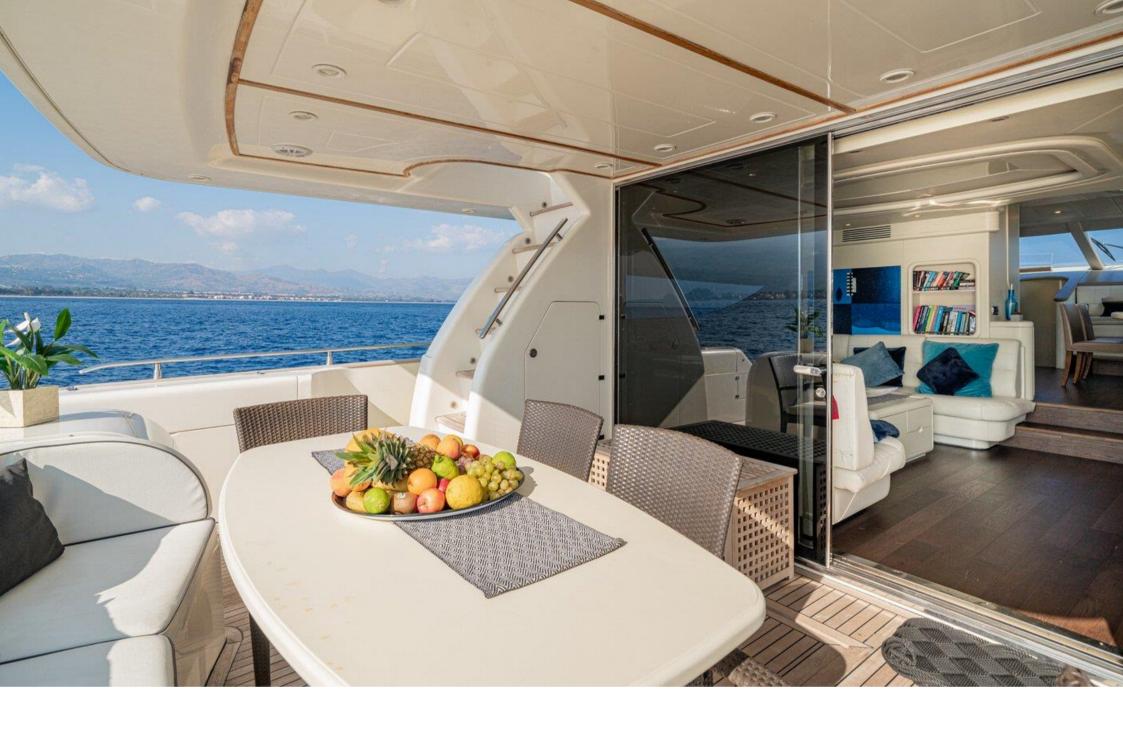

BLUE ICE | UNIESSE 72

Aerial View

BLUE ICE | UNIESSE 72

Underway

BLUE ICE | UNIESSE 72

Underway

BLUE ICE | UNIESSE 72

ALFRESCO DINING | AFT DECK

The yacht boasts four cabins: Master, VIP and two Twin all with bathroom and SAT-TV. The large salon area has a large sofa with 40" Sat-TV and a table that seats up to eight guests. The comfortable table for eight is located at stern. The flybridge has a sunbathing area and a table with chairs.