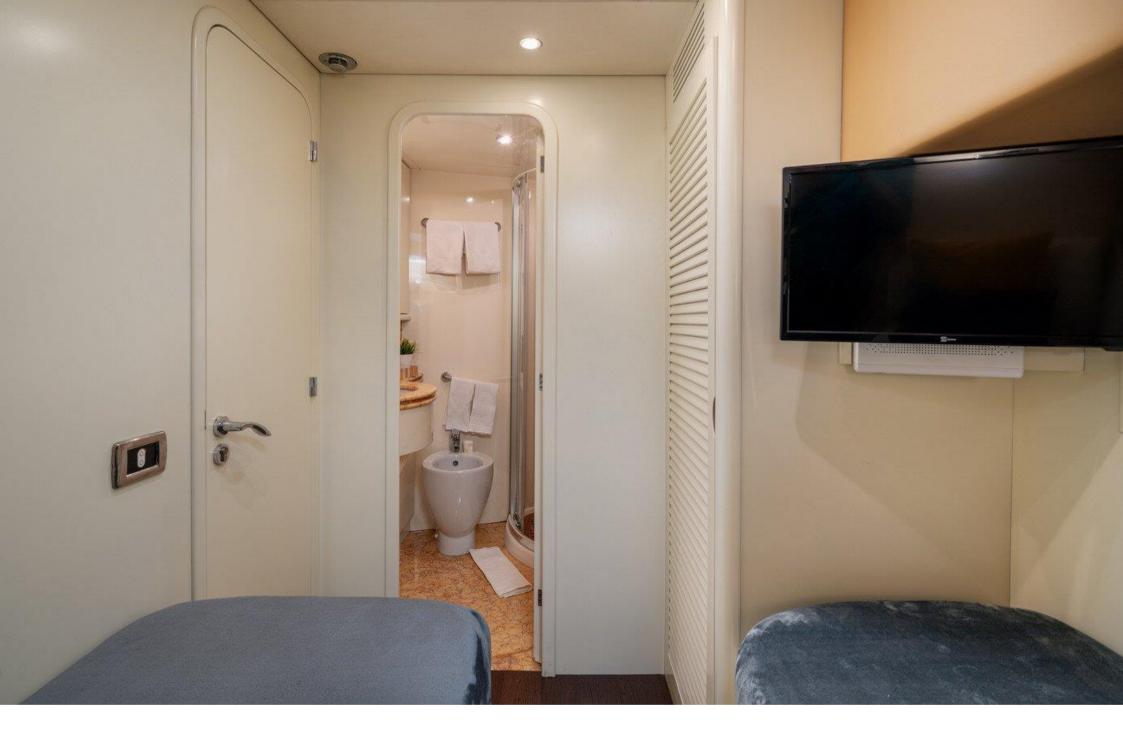

BLUE ICE | UNIESSE 72 MASTER CABIN

BLUE ICE | UNIESSE 72 MASTER CABIN BATHROOM

**BLUE ICE** | UNIESSE 72 **VIP CABIN BATHROOM** 

Blue Ice is a stunning Uniesse 72, entirely refitted in 2016. Its 22,4-meter length offers the spaces and comfort of a much larger boat. The hull typology allows for great stability both during sailing and at anchor, while the two engines ensure limited consumption.

The yacht boasts four cabins: Master, VIP and two Twin all with bathroom and SAT-TV. The large salon area has a large sofa with 40" Sat-TV and a table that seats up to eight guests. The comfortable table for eight is located at stern. The flybridge has a sunbathing area and a table with chairs.