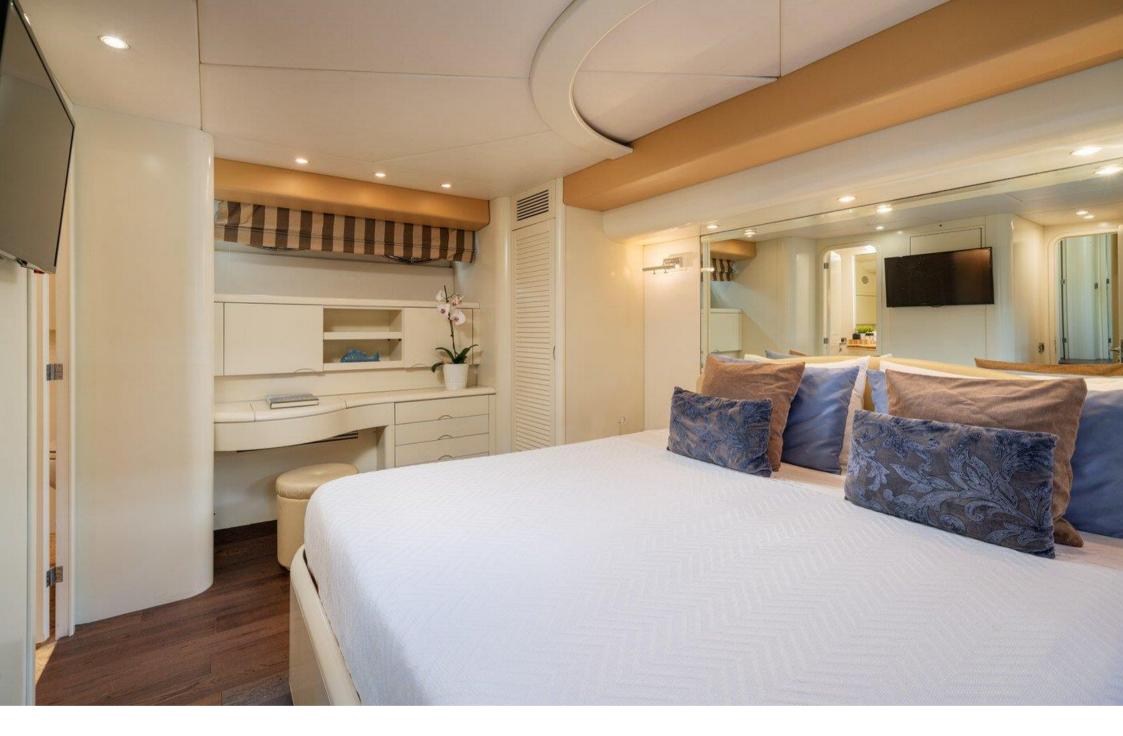

BLUE ICE | UNIESSE 72 MASTER CABIN

BLUE ICE | UNIESSE 72 MASTER CABIN BATHROOM

**BLUE ICE** | UNIESSE 72 **VIP CABIN BATHROOM** 

Blue Ice is a stunning Uniesse 72, entirely refitted in 2016. Its 22,4-meter length offers the spaces and comfort of a much larger boat. The hull typology allows for great stability both during sailing and at anchor, while the two engines ensure limited consumption.

The yacht boasts four cabins: Master, VIP and two Twin all with bathroom and SAT-TV. The large salon area has a large sofa with 40" Sat-TV and a table that seats up to eight guests. The comfortable table for eight is located at stern. The flybridge has a sunbathing area and a table with chairs.