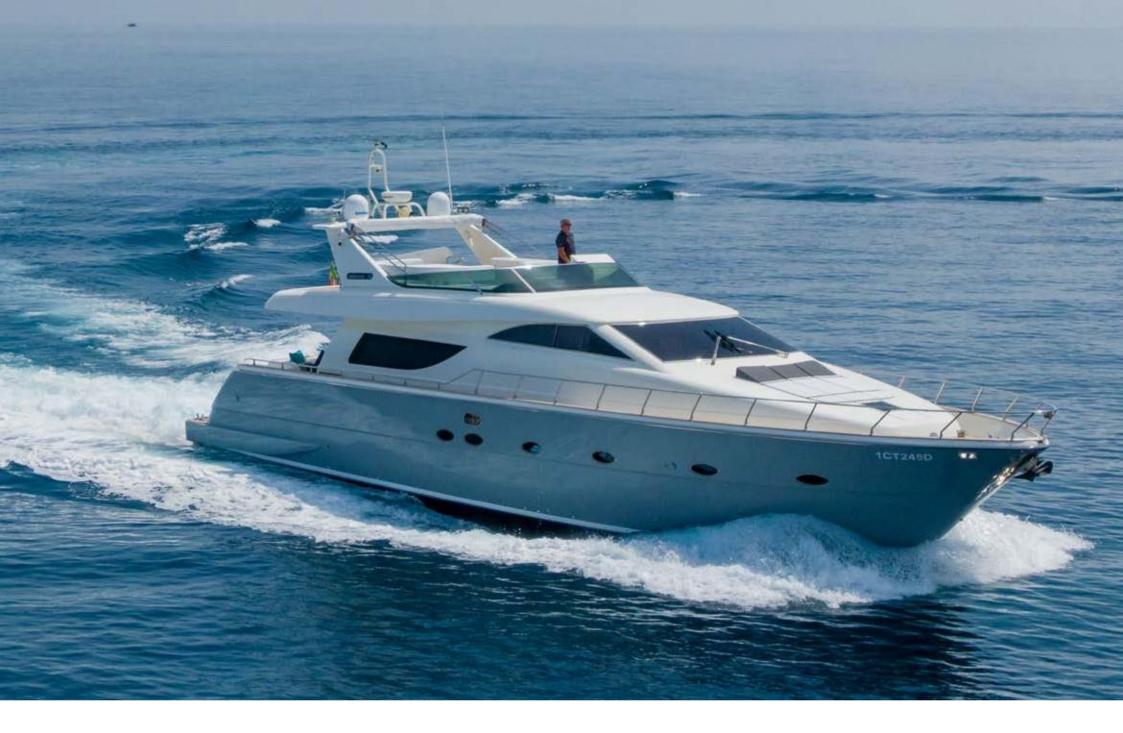

BLUE ICE | UNIESSE 72

Aerial View

BLUE ICE | UNIESSE 72

Underway

BLUE ICE | UNIESSE 72

Underway

BLUE ICE | UNIESSE 72

ALFRESCO DINING | AFT DECK

BLUE ICE | UNIESSE 72 MASTER CABIN

BLUE ICE | UNIESSE 72 MASTER CABIN BATHROOM

**BLUE ICE** | UNIESSE 72 **VIP CABIN BATHROOM** 

Blue Ice is a stunning Uniesse 72, entirely refitted in 2016. Its 22,4-meter length offers the spaces and comfort of a much larger boat. The hull typology allows for great stability both during sailing and at anchor, while the two engines ensure limited consumption.