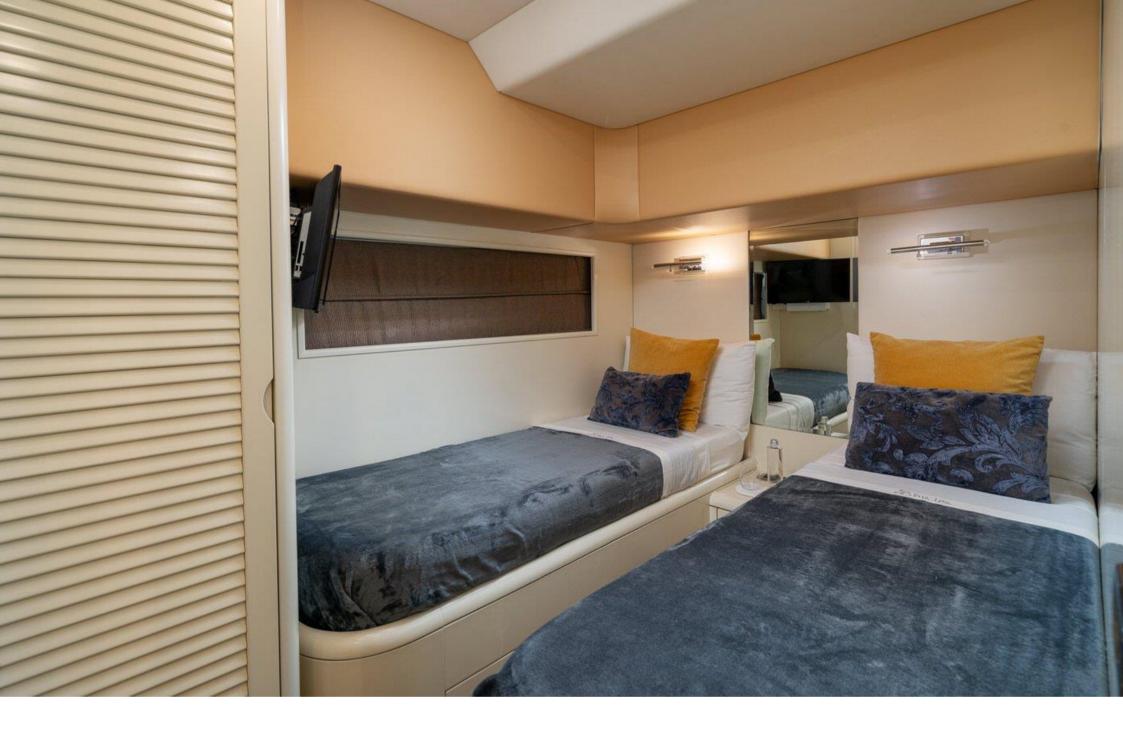

The yacht boasts four cabins: Master, VIP and two Twin all with bathroom and SAT-TV. The large salon area has a large sofa with 40" Sat-TV and a table that seats up to eight guests. The comfortable table for eight is located at stern. The flybridge has a sunbathing area and a table with chairs.