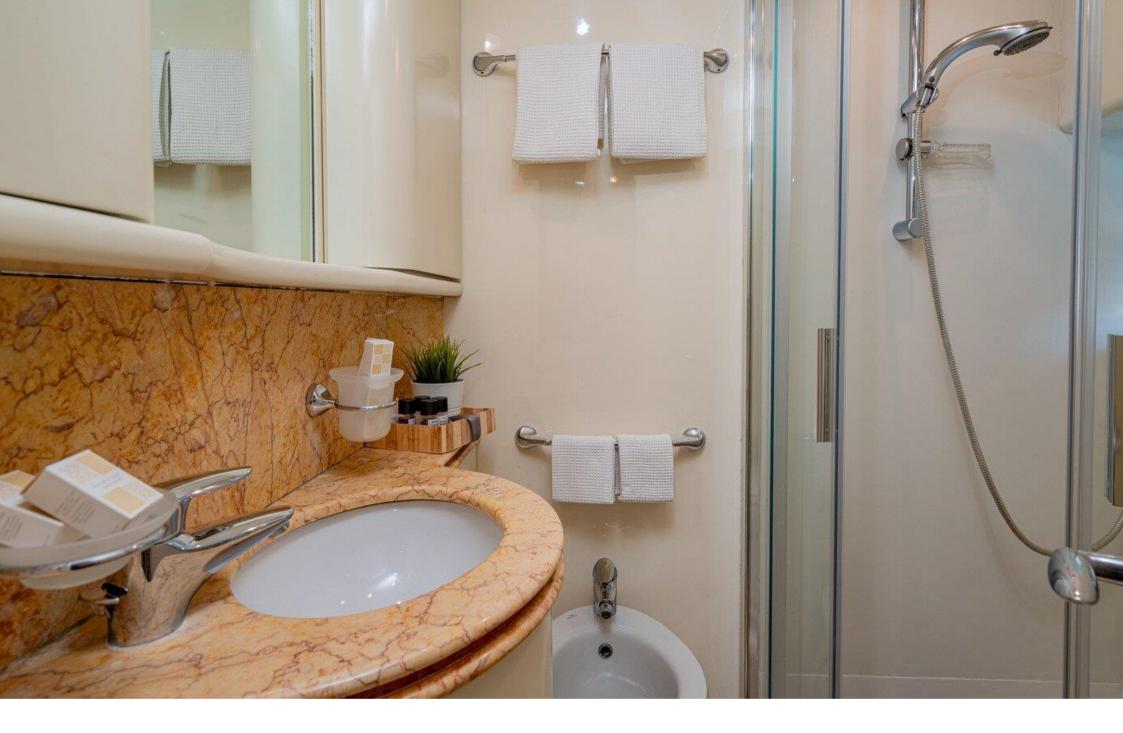

BLUE ICE | UNIESSE 72 MASTER CABIN

BLUE ICE | UNIESSE 72 MASTER CABIN BATHROOM

**BLUE ICE** | UNIESSE 72 **VIP CABIN BATHROOM** 

Blue Ice is a stunning Uniesse 72, entirely refitted in 2016. Its 22,4-meter length offers the spaces and comfort of a much larger boat. The hull typology allows for great stability both during sailing and at anchor, while the two engines ensure limited consumption.

The yacht boasts four cabins: Master, VIP and two Twin all with bathroom and SAT-TV. The large salon area has a large sofa with 40" Sat-TV and a table that seats up to eight guests. The comfortable table for eight is located at stern. The flybridge has a sunbathing area and a table with chairs.