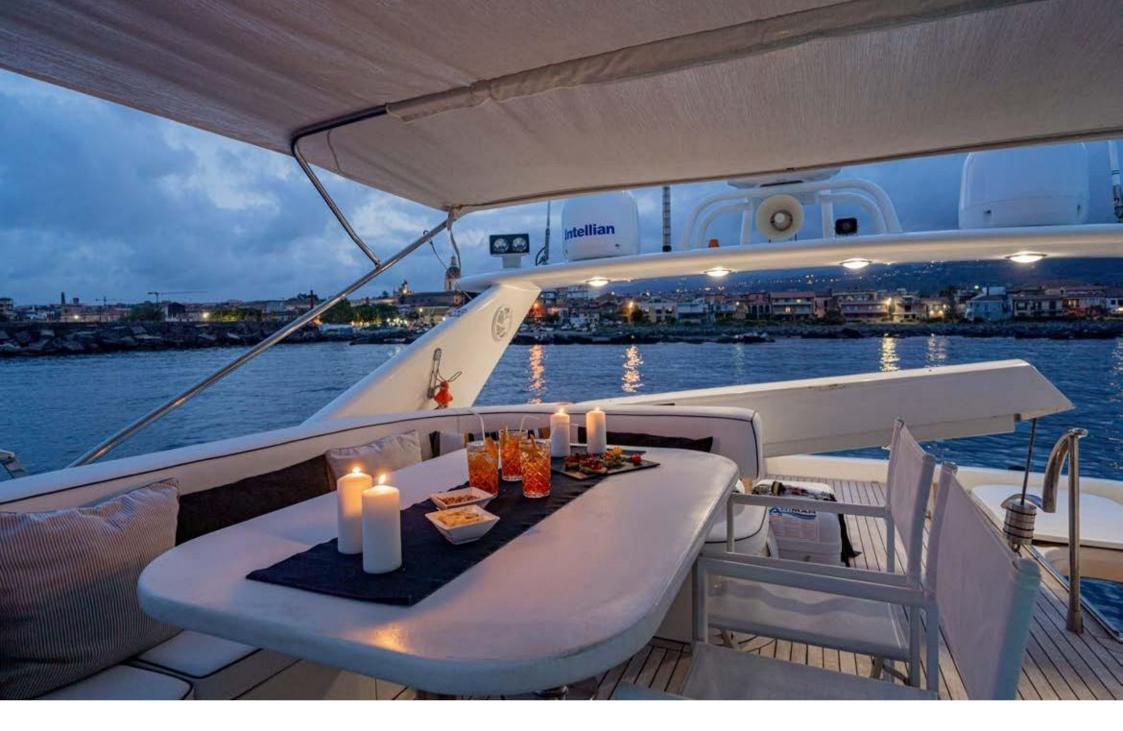

BLUE ICE | UNIESSE 72

Aerial View

BLUE ICE | UNIESSE 72

Underway

BLUE ICE | UNIESSE 72

Underway

BLUE ICE | UNIESSE 72

ALFRESCO DINING | AFT DECK

The yacht boasts four cabins: Master, VIP and two Twin all with bathroom and SAT-TV. The large salon area has a large sofa with 40" Sat-TV and a table that seats up to eight guests. The comfortable table for eight is located at stern. The flybridge has a sunbathing area and a table with chairs.