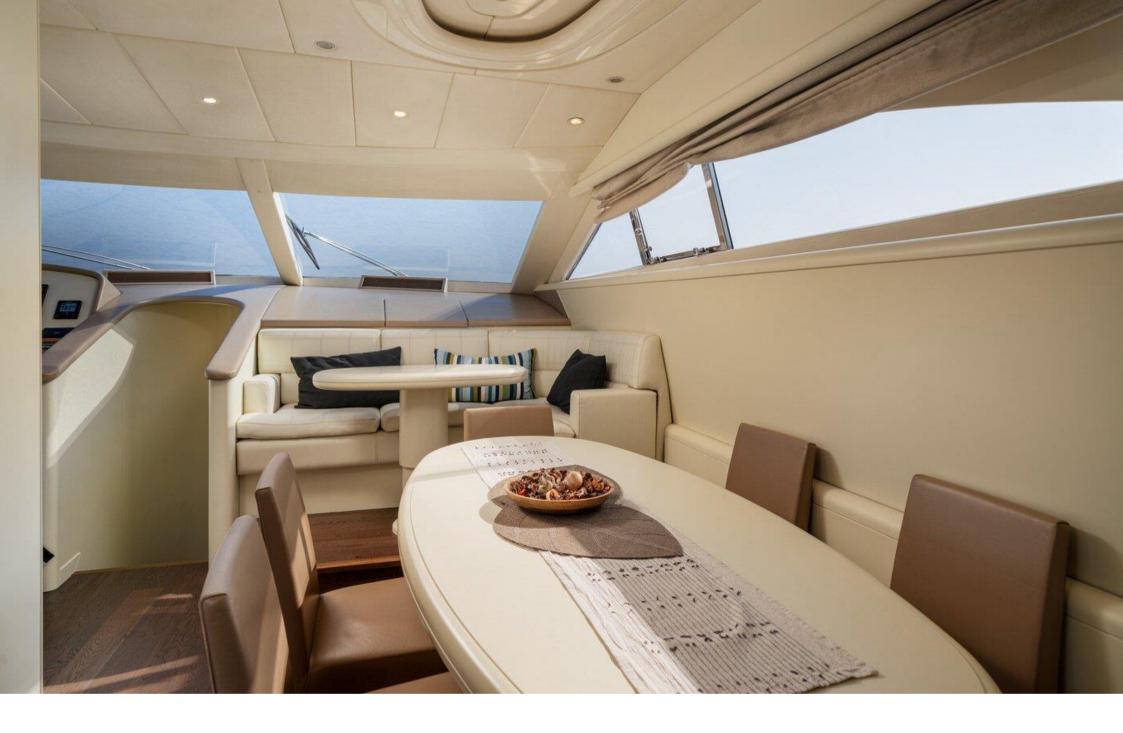

BLUE ICE | UNIESSE 72

ALFRESCO DINING | FLYBRIDGE

BLUE ICE | UNIESSE 72 Flybridge

BLUE ICE | UNIESSE 72 Flybridge

BLUE ICE | UNIESSE 72 SITTING AREA | SALON

BLUE ICE | UNIESSE 72 INDOOR DINING TABLE

BLUE ICE | UNIESSE 72 INDOOR DINING TABLE

The yacht boasts four cabins: Master, VIP and two Twin all with bathroom and SAT-TV. The large salon area has a large sofa with 40" Sat-TV and a table that seats up to eight guests. The comfortable table for eight is located at stern. The flybridge has a sunbathing area and a table with chairs.