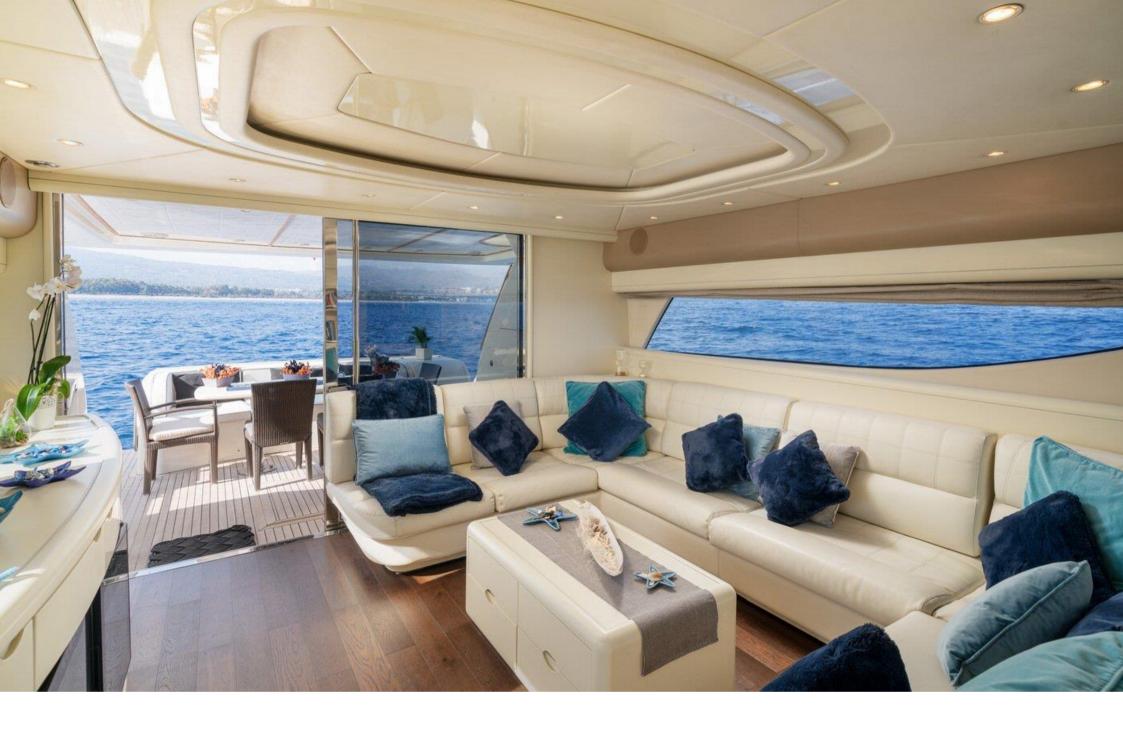

The yacht boasts four cabins: Master, VIP and two Twin all with bathroom and SAT-TV. The large salon area has a large sofa with 40" Sat-TV and a table that seats up to eight guests. The comfortable table for eight is located at stern. The flybridge has a sunbathing area and a table with chairs.