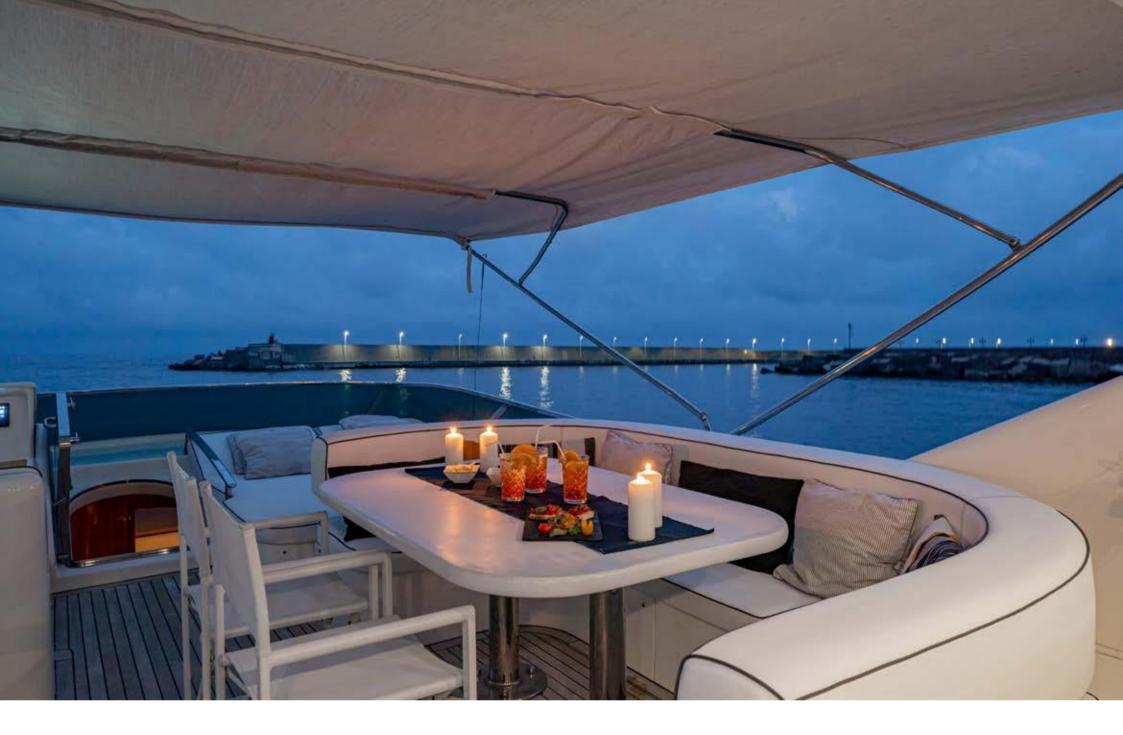

BLUE ICE | UNIESSE 72

ALFRESCO DINING | FLYBRIDGE

BLUE ICE | UNIESSE 72 Flybridge

BLUE ICE | UNIESSE 72 Flybridge

BLUE ICE | UNIESSE 72 SITTING AREA | SALON

BLUE ICE | UNIESSE 72 INDOOR DINING TABLE

BLUE ICE | UNIESSE 72 INDOOR DINING TABLE

The yacht boasts four cabins: Master, VIP and two Twin all with bathroom and SAT-TV. The large salon area has a large sofa with 40" Sat-TV and a table that seats up to eight guests. The comfortable table for eight is located at stern. The flybridge has a sunbathing area and a table with chairs.