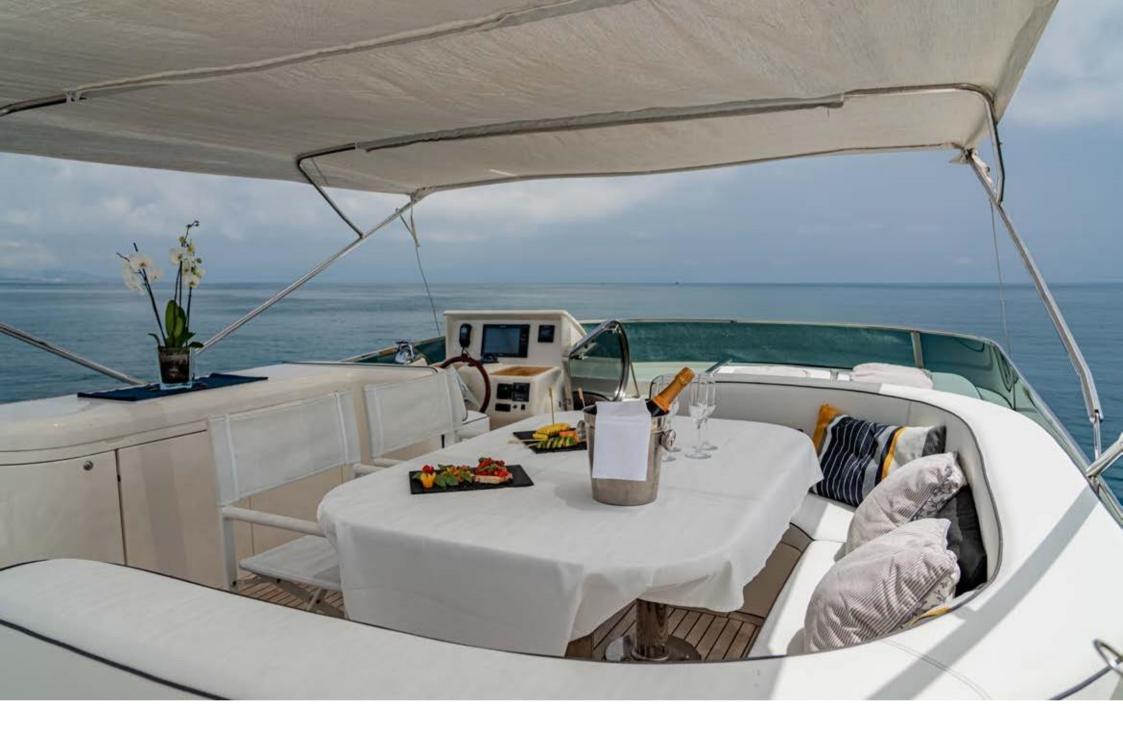

BLUE ICE | UNIESSE 72

ALFRESCO DINING | FLYBRIDGE

BLUE ICE | UNIESSE 72 Flybridge

BLUE ICE | UNIESSE 72 Flybridge

BLUE ICE | UNIESSE 72 SITTING AREA | SALON

BLUE ICE | UNIESSE 72 INDOOR DINING TABLE

BLUE ICE | UNIESSE 72 INDOOR DINING TABLE

The yacht boasts four cabins: Master, VIP and two Twin all with bathroom and SAT-TV. The large salon area has a large sofa with 40" Sat-TV and a table that seats up to eight guests. The comfortable table for eight is located at stern. The flybridge has a sunbathing area and a table with chairs.