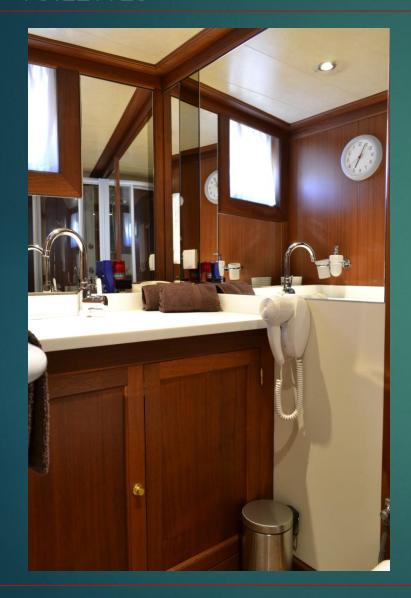

# DVI MARIJE

# SAILING



# AL FRESCO DINING



### SALOON



### SALOON



# SALOON



# **EXTERIOR**





# TOILETTES





# MASTER CABIN



# TRIPLE CABIN



# DOUBLE CABIN





Lenght: 24,00 mt Beam: 7,80 mt

Draft: 2,80 mt

Main engines: 380Hp Aifo Generators: 2 x Kohler 28Kw Built 2004 refit 2013-2019

Guest cabins: 5

Cabins configuration: 1 master, 2 double; 2

triple

Bed configuration: 1 king; 4 queen; 2 single

Guests: 12 Crew: 3

Amenities: Tender 5,80 mt with 40hp outboard, watermaker, water ski, snorkeling and fishing equipment, 2 seat kayak, SUP, Sat TV in each cabin.

Features: very spacious cockpit, up to 12 guests; perfectly mainteined; modern style.

Available in Southern Italy