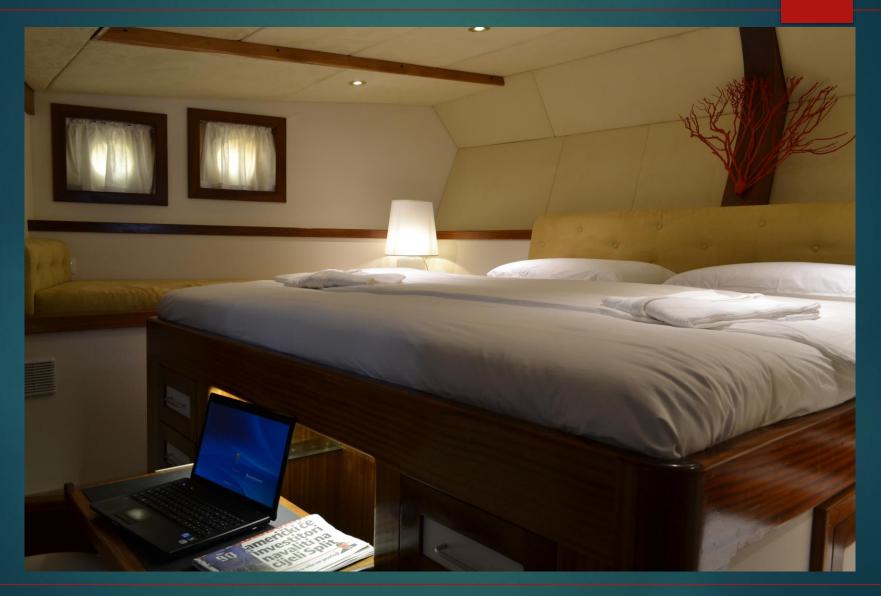

# DVI MARIJE

# SAILING



# AL FRESCO DINING



### SALOON



### SALOON



# SALOON



# **EXTERIOR**





# TOILETTES





# MASTER CABIN



# TRIPLE CABIN



# DOUBLE CABIN





Lenght: 24,00 mt Beam: 7,80 mt

Draft: 2,80 mt

Main engines: 380Hp Aifo Generators: 2 x Kohler 28Kw Built 2004 refit 2013-2019

Guest cabins: 5

Cabins configuration: 1 master, 2 double; 2

triple

Bed configuration: 1 king; 4 queen; 2 single

Guests: 12 Crew: 3

Amenities: Tender 5,80 mt with 40hp outboard, watermaker, water ski, snorkeling and fishing equipment, 2 seat kayak, SUP, Sat TV in each cabin.

Features: very spacious cockpit, up to 12 guests; perfectly mainteined; modern style.

Available in Southern Italy