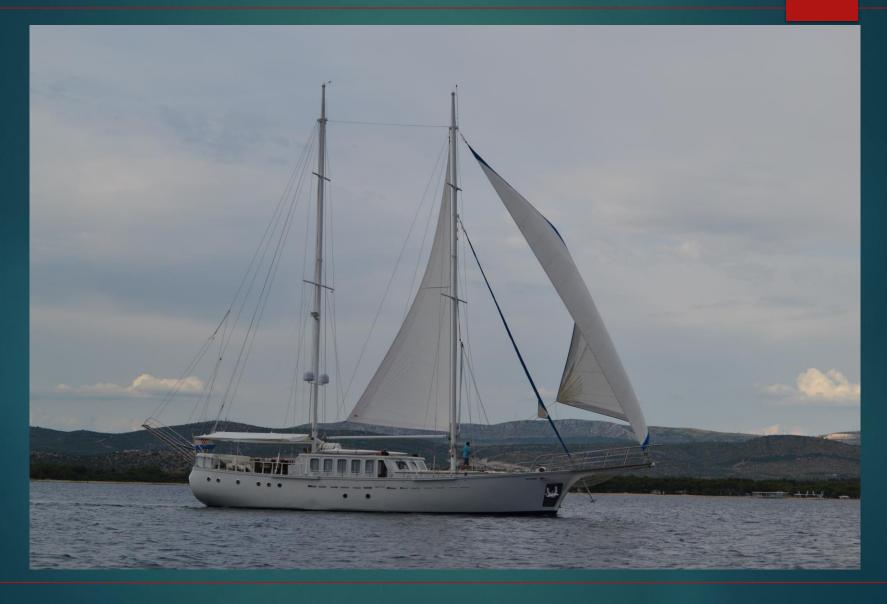

# DVI MARIJE

# SAILING



# AL FRESCO DINING



### SALOON



### SALOON



# SALOON



# **EXTERIOR**





# TOILETTES





# MASTER CABIN



# TRIPLE CABIN



# DOUBLE CABIN





Lenght: 24,00 mt Beam: 7,80 mt

Draft: 2,80 mt

Main engines: 380Hp Aifo Generators: 2 x Kohler 28Kw Built 2004 refit 2013-2019

Guest cabins: 5

Cabins configuration: 1 master, 2 double; 2

triple

Bed configuration: 1 king; 4 queen; 2 single

Guests: 12 Crew: 3

Amenities: Tender 5,80 mt with 40hp outboard, watermaker, water ski, snorkeling and fishing equipment, 2 seat kayak, SUP, Sat TV in each cabin.

Features: very spacious cockpit, up to 12 guests; perfectly mainteined; modern style.

Available in Southern Italy