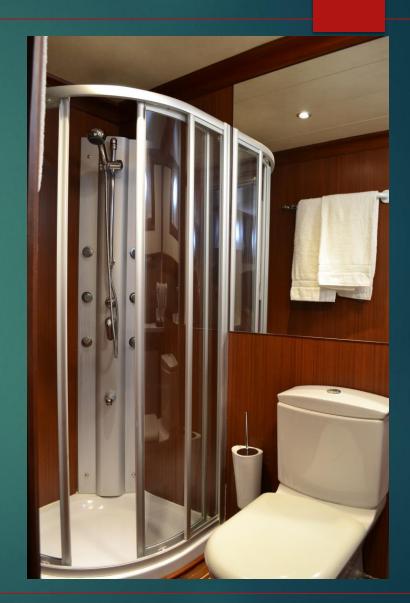

# DVI MARIJE

# SAILING



# AL FRESCO DINING



### SALOON



### SALOON



# SALOON



# **EXTERIOR**





# TOILETTES





# MASTER CABIN



# TRIPLE CABIN



# DOUBLE CABIN





Lenght: 24,00 mt Beam: 7,80 mt

Draft: 2,80 mt

Main engines: 380Hp Aifo Generators: 2 x Kohler 28Kw Built 2004 refit 2013-2019

Guest cabins: 5

Cabins configuration: 1 master, 2 double; 2

triple

Bed configuration: 1 king; 4 queen; 2 single

Guests: 12 Crew: 3

Amenities: Tender 5,80 mt with 40hp outboard, watermaker, water ski, snorkeling and fishing equipment, 2 seat kayak, SUP, Sat TV in each cabin.

Features: very spacious cockpit, up to 12 guests; perfectly mainteined; modern style.

Available in Southern Italy