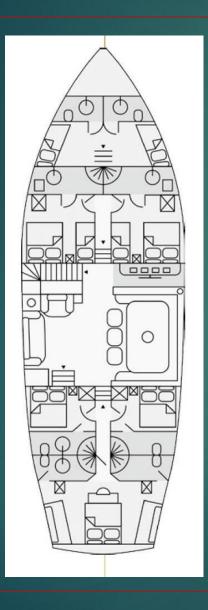

### SALOON

# SALOON

# MASTER CABIN

# TRIPLE CABIN

# DOUBLE CABIN

Lenght: 24,00 mt Beam: 7,80 mt

Draft: 2,80 mt

Main engines: 380Hp Aifo Generators: 2 x Kohler 28Kw Built 2004 refit 2013-2019

Guest cabins: 5

Cabins configuration: 1 master, 2 double; 2

triple