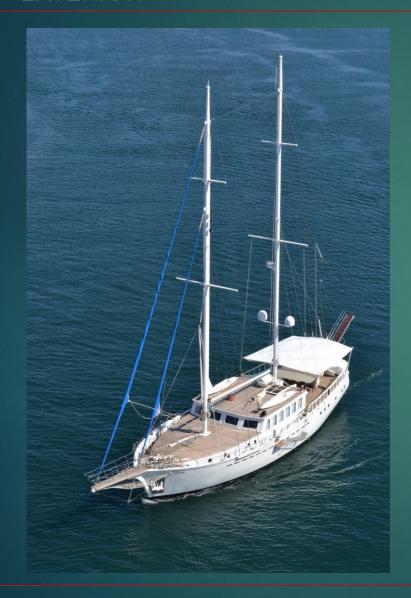

# DVI MARIJE

# SAILING



# AL FRESCO DINING



### SALOON



### SALOON



# SALOON



# **EXTERIOR**





# TOILETTES





# MASTER CABIN



# TRIPLE CABIN



# DOUBLE CABIN





Lenght: 24,00 mt Beam: 7,80 mt

Draft: 2,80 mt

Main engines: 380Hp Aifo Generators: 2 x Kohler 28Kw Built 2004 refit 2013-2019

Guest cabins: 5

Cabins configuration: 1 master, 2 double; 2

triple

Bed configuration: 1 king; 4 queen; 2 single

Guests: 12 Crew: 3

Amenities: Tender 5,80 mt with 40hp outboard, watermaker, water ski, snorkeling and fishing equipment, 2 seat kayak, SUP, Sat TV in each cabin.

Features: very spacious cockpit, up to 12 guests; perfectly mainteined; modern style.

Available in Southern Italy