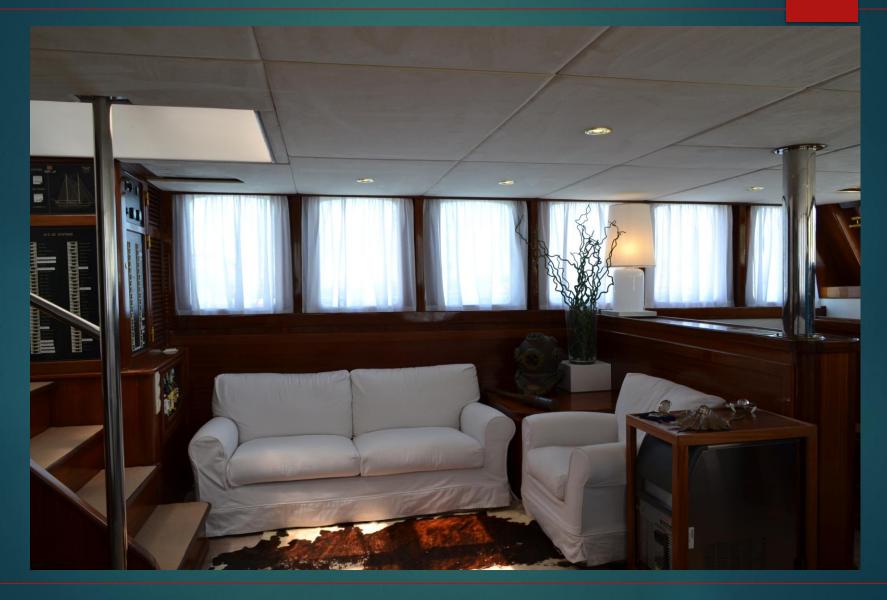

# DVI MARIJE

# SAILING



# AL FRESCO DINING



### SALOON



### SALOON



# SALOON



# **EXTERIOR**





# TOILETTES





# MASTER CABIN



# TRIPLE CABIN



# DOUBLE CABIN





Lenght: 24,00 mt Beam: 7,80 mt

Draft: 2,80 mt

Main engines: 380Hp Aifo Generators: 2 x Kohler 28Kw Built 2004 refit 2013-2019

Guest cabins: 5

Cabins configuration: 1 master, 2 double; 2

triple

Bed configuration: 1 king; 4 queen; 2 single

Guests: 12 Crew: 3

Amenities: Tender 5,80 mt with 40hp outboard, watermaker, water ski, snorkeling and fishing equipment, 2 seat kayak, SUP, Sat TV in each cabin.

Features: very spacious cockpit, up to 12 guests; perfectly mainteined; modern style.

Available in Southern Italy