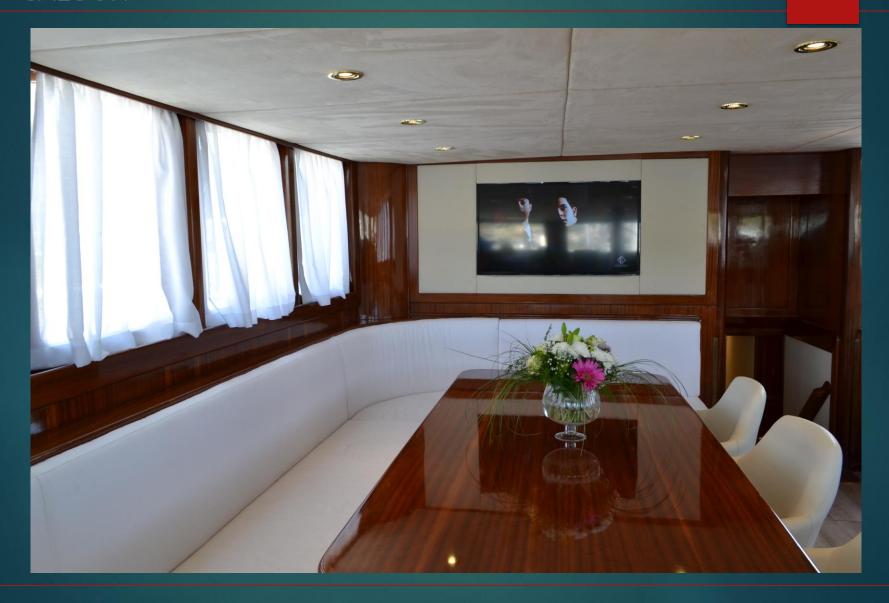

# DVI MARIJE

# SAILING



# AL FRESCO DINING



### SALOON



### SALOON



# SALOON



# **EXTERIOR**





# TOILETTES





# MASTER CABIN



# TRIPLE CABIN



# DOUBLE CABIN





Lenght: 24,00 mt Beam: 7,80 mt

Draft: 2,80 mt

Main engines: 380Hp Aifo Generators: 2 x Kohler 28Kw Built 2004 refit 2013-2019

Guest cabins: 5

Cabins configuration: 1 master, 2 double; 2

triple

Bed configuration: 1 king; 4 queen; 2 single

Guests: 12 Crew: 3

Amenities: Tender 5,80 mt with 40hp outboard, watermaker, water ski, snorkeling and fishing equipment, 2 seat kayak, SUP, Sat TV in each cabin.

Features: very spacious cockpit, up to 12 guests; perfectly mainteined; modern style.

Available in Southern Italy