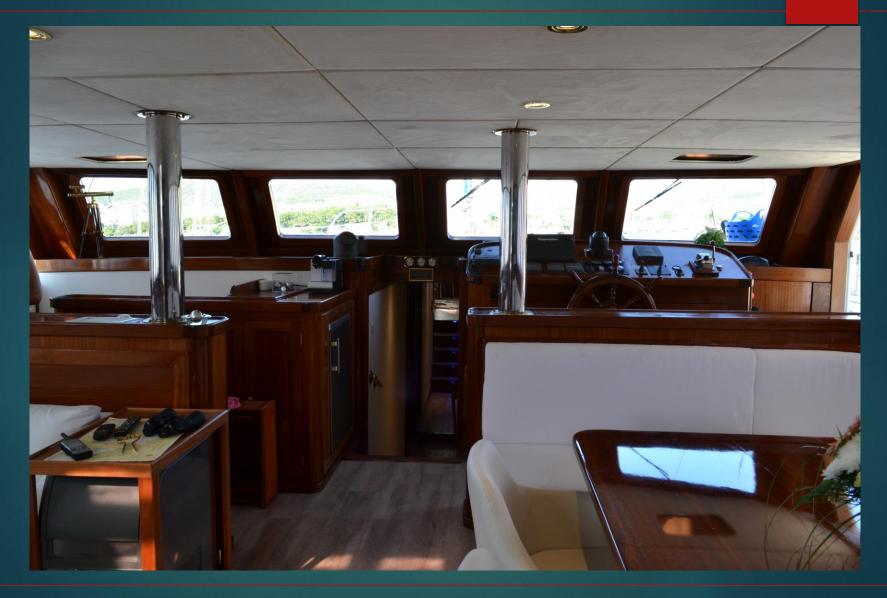

# DVI MARIJE

# SAILING



# AL FRESCO DINING



### SALOON



### SALOON



# SALOON



# **EXTERIOR**





# TOILETTES





# MASTER CABIN



# TRIPLE CABIN



# DOUBLE CABIN





Lenght: 24,00 mt Beam: 7,80 mt

Draft: 2,80 mt

Main engines: 380Hp Aifo Generators: 2 x Kohler 28Kw Built 2004 refit 2013-2019

Guest cabins: 5

Cabins configuration: 1 master, 2 double; 2

triple

Bed configuration: 1 king; 4 queen; 2 single

Guests: 12 Crew: 3

Amenities: Tender 5,80 mt with 40hp outboard, watermaker, water ski, snorkeling and fishing equipment, 2 seat kayak, SUP, Sat TV in each cabin.

Features: very spacious cockpit, up to 12 guests; perfectly mainteined; modern style.

Available in Southern Italy