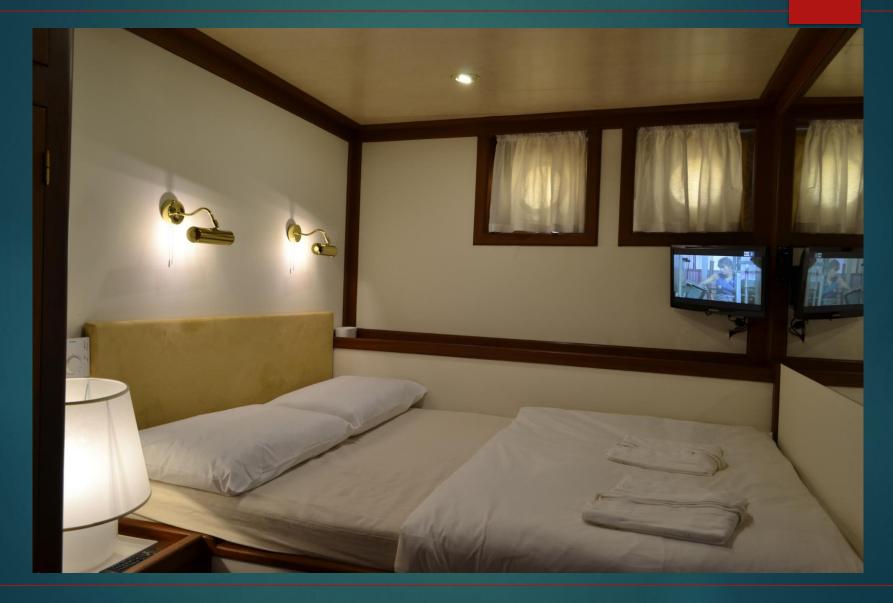

# DOUBLE CABIN

Lenght: 24,00 mt Beam: 7,80 mt

Draft: 2,80 mt

Main engines: 380Hp Aifo Generators: 2 x Kohler 28Kw Built 2004 refit 2013-2019

Guest cabins: 5

Cabins configuration: 1 master, 2 double; 2

triple