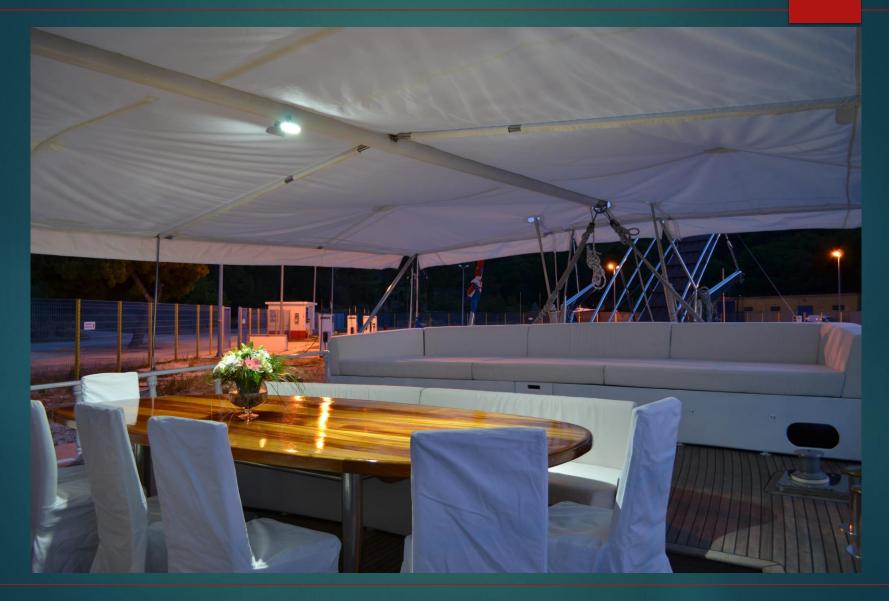

# DVI MARIJE

# SAILING



# AL FRESCO DINING



### SALOON



### SALOON



# SALOON



# **EXTERIOR**





# TOILETTES





# MASTER CABIN



# TRIPLE CABIN



# DOUBLE CABIN





Lenght: 24,00 mt Beam: 7,80 mt

Draft: 2,80 mt

Main engines: 380Hp Aifo Generators: 2 x Kohler 28Kw Built 2004 refit 2013-2019

Guest cabins: 5

Cabins configuration: 1 master, 2 double; 2

triple

Bed configuration: 1 king; 4 queen; 2 single

Guests: 12 Crew: 3

Amenities: Tender 5,80 mt with 40hp outboard, watermaker, water ski, snorkeling and fishing equipment, 2 seat kayak, SUP, Sat TV in each cabin.

Features: very spacious cockpit, up to 12 guests; perfectly mainteined; modern style.

Available in Southern Italy