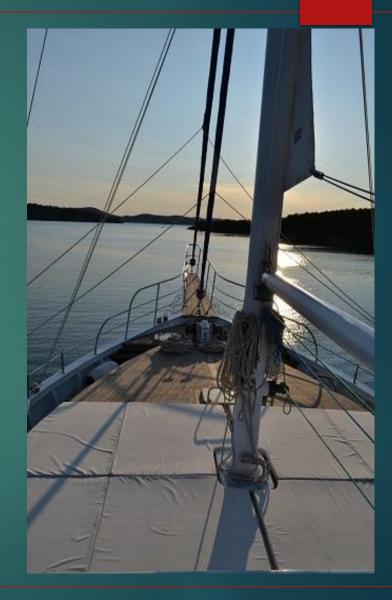

# DVI MARIJE

# SAILING



# AL FRESCO DINING



### SALOON



### SALOON



# SALOON



# **EXTERIOR**





# TOILETTES





# MASTER CABIN



# TRIPLE CABIN



# DOUBLE CABIN





Lenght: 24,00 mt Beam: 7,80 mt

Draft: 2,80 mt

Main engines: 380Hp Aifo Generators: 2 x Kohler 28Kw Built 2004 refit 2013-2019

Guest cabins: 5

Cabins configuration: 1 master, 2 double; 2

triple

Bed configuration: 1 king; 4 queen; 2 single

Guests: 12 Crew: 3

Amenities: Tender 5,80 mt with 40hp outboard, watermaker, water ski, snorkeling and fishing equipment, 2 seat kayak, SUP, Sat TV in each cabin.

Features: very spacious cockpit, up to 12 guests; perfectly mainteined; modern style.

Available in Southern Italy