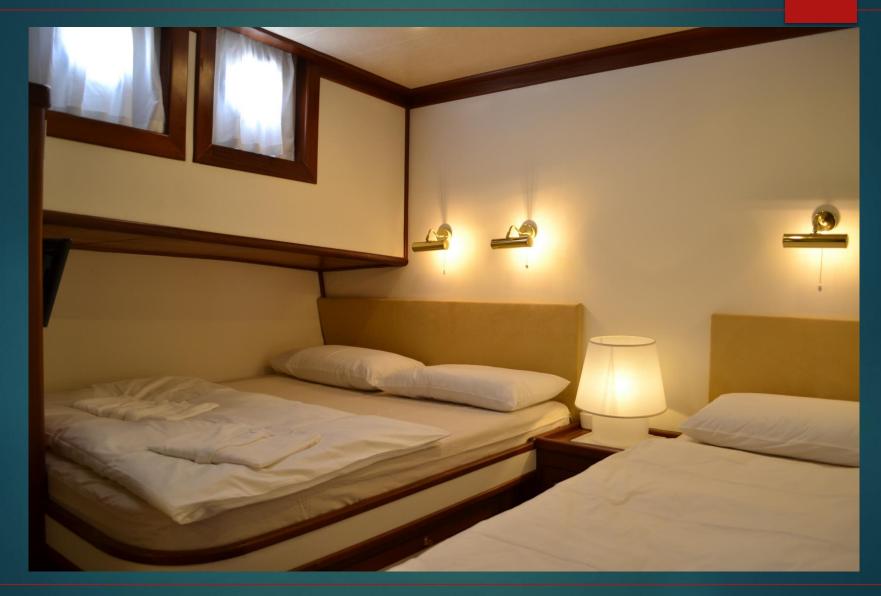

# DVI MARIJE

# SAILING



# AL FRESCO DINING



### SALOON



### SALOON



# SALOON



# **EXTERIOR**





# TOILETTES





# MASTER CABIN



# TRIPLE CABIN



# DOUBLE CABIN





Lenght: 24,00 mt Beam: 7,80 mt

Draft: 2,80 mt

Main engines: 380Hp Aifo Generators: 2 x Kohler 28Kw Built 2004 refit 2013-2019

Guest cabins: 5

Cabins configuration: 1 master, 2 double; 2

triple

Bed configuration: 1 king; 4 queen; 2 single

Guests: 12 Crew: 3

Amenities: Tender 5,80 mt with 40hp outboard, watermaker, water ski, snorkeling and fishing equipment, 2 seat kayak, SUP, Sat TV in each cabin.

Features: very spacious cockpit, up to 12 guests; perfectly mainteined; modern style.

Available in Southern Italy